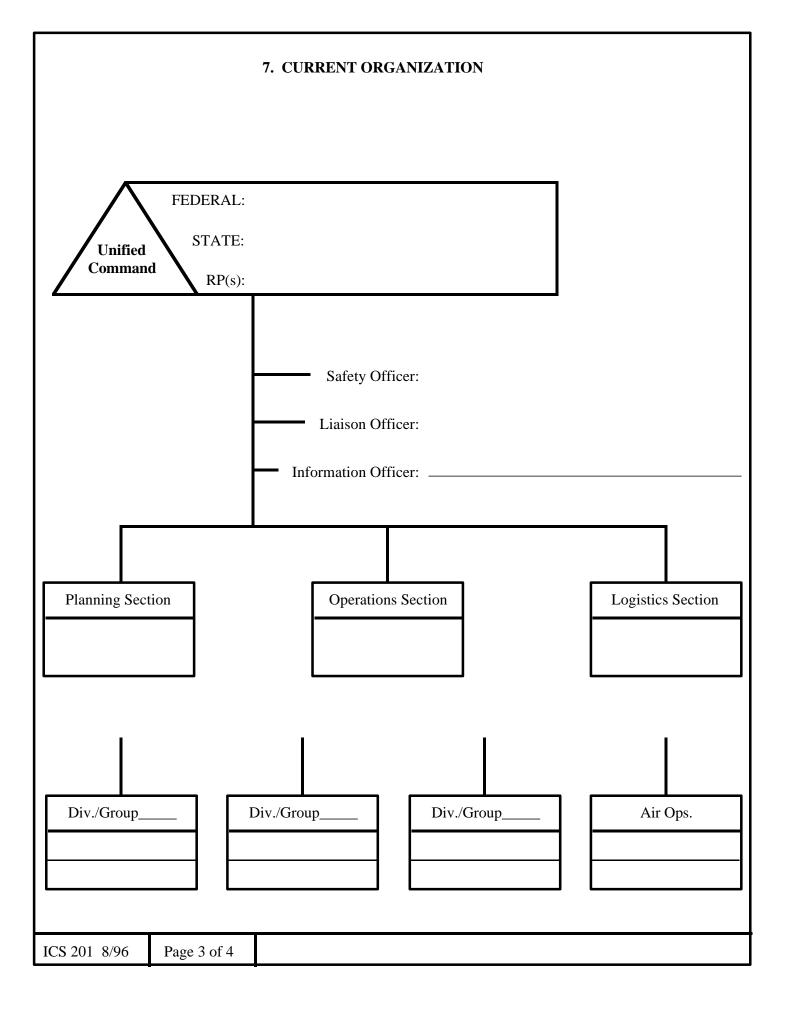

|  |  |  |  |
|                               |             |  |  |  |  |
|                               |             |  |  |  |  |
|                               |             |  |  |  |  |
|                               |             |  |  |  |  |
|                               |             |  |  |  |  |
|                               |             |  |  |  |  |
|                               |             |  |  |  |  |
|                               |             |  |  |  |  |
|                               |             |  |  |  |  |
|                               |             |  |  |  |  |
|                               |             |  |  |  |  |
|                               |             |  |  |  |  |
| ICS 201 8/96                  | Page 2 of 4 |  |  |  |  |



| 8. Resources Summary |             |          |     |             |                            |  |
|----------------------|-------------|----------|-----|-------------|----------------------------|--|
| Resource(s)/         | Identifier  | Quantity | ETA | On<br>Scene | Location/Assignment/Status |  |
|                      |             |          |     |             |                            |  |
|                      |             |          |     |             |                            |  |
|                      |             |          |     |             |                            |  |
|                      |             |          |     |             |                            |  |
|                      |             |          |     |             |