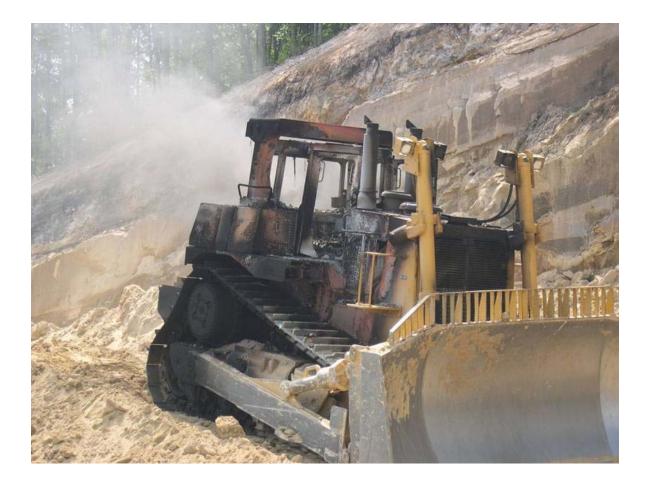

## MODEL INVOLVED: Caterpillar D10T TRACK-TYPE TRACTORS (Dozer)

A potential for chafing has been identified on the product listed above with the 265-3955 Fuel Line and the 213-7009 Alternator Cable on the left side of the engine and the 265-3965 Fuel Line and the engine harness assembly on the right side of the engine. These chafing points could cause premature failure of the fuel lines and result in a fire with the potential for injury or death.