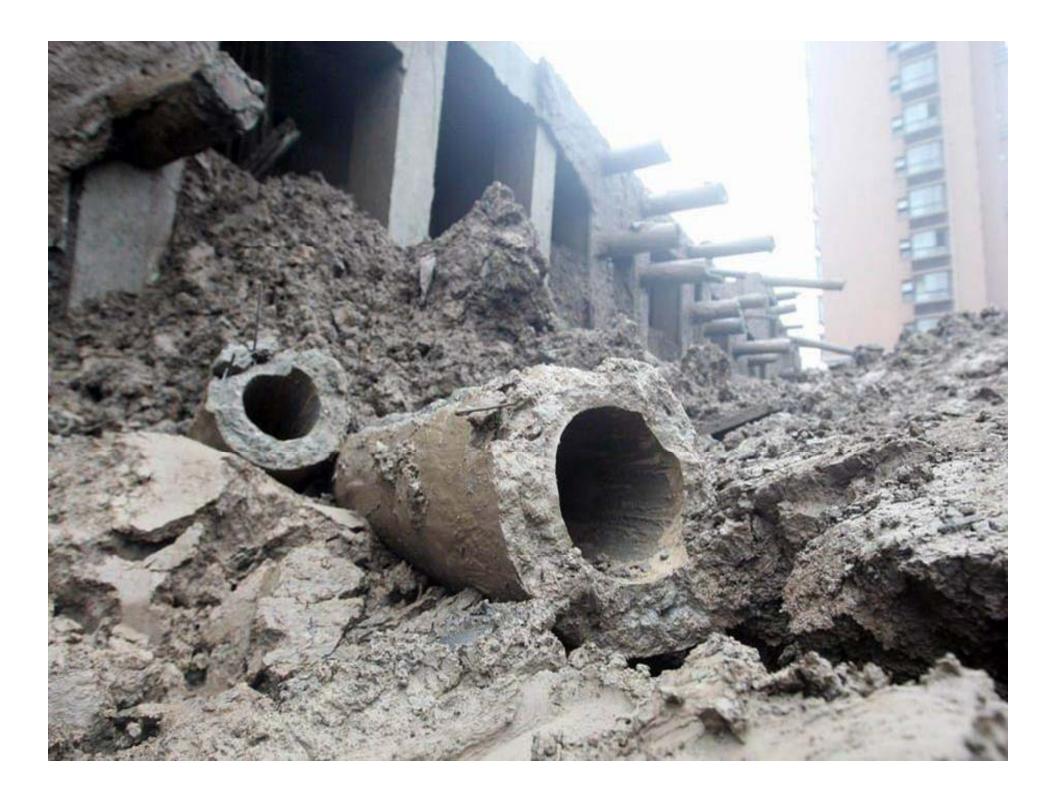

YES, IT IS A 12 STORY BUILDING IN CHINA . LYING ON THE GROUND.

- (1) An underground garage was being dug on the south side, to a depth of 4.6 meters.
- (2) The excavated dirt was being piled up on the north side, to a height of 10 meters.
- (3) The building experienced uneven lateral pressure from south and north.
- (4) This resulted in a lateral pressure of 3,000 tons, which was greater than what the pilings could tolerate. Thus the building toppled over in the southerly direction.