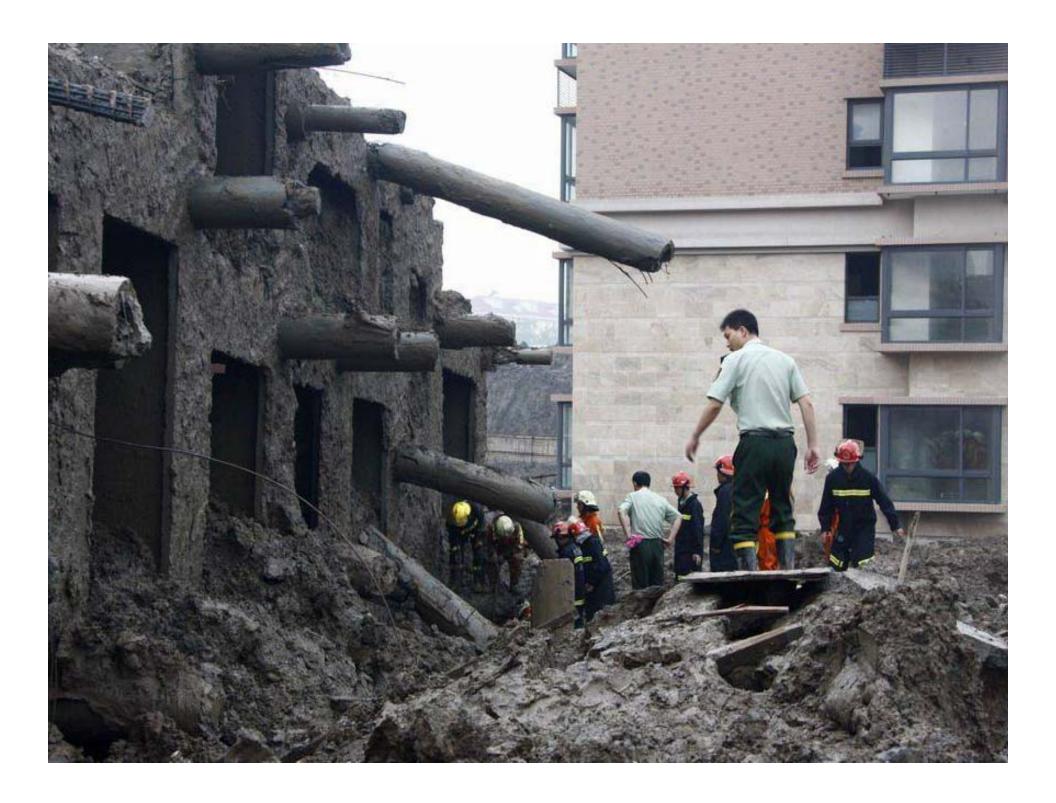

YES, IT IS A 12 STORY BUILDING IN CHINA . LYING ON THE GROUND.

- (1) An underground garage was being dug on the south side, to a depth of 4.6 meters.
- (2) The excavated dirt was being piled up on the north side, to a height of 10 meters.
- (3) The building experienced uneven lateral pressure from south and north.
- (4) This resulted in a lateral pressure of 3,000 tons, which was greater than what the pilings could tolerate. Thus the building toppled over in the southerly direction.

First, the apartment building was constructed.

Then the plan called for an underground garage to be dug out. The excavated soil was piled up on the other side of the building.

Heavy rains resulted in water seeping into the ground.