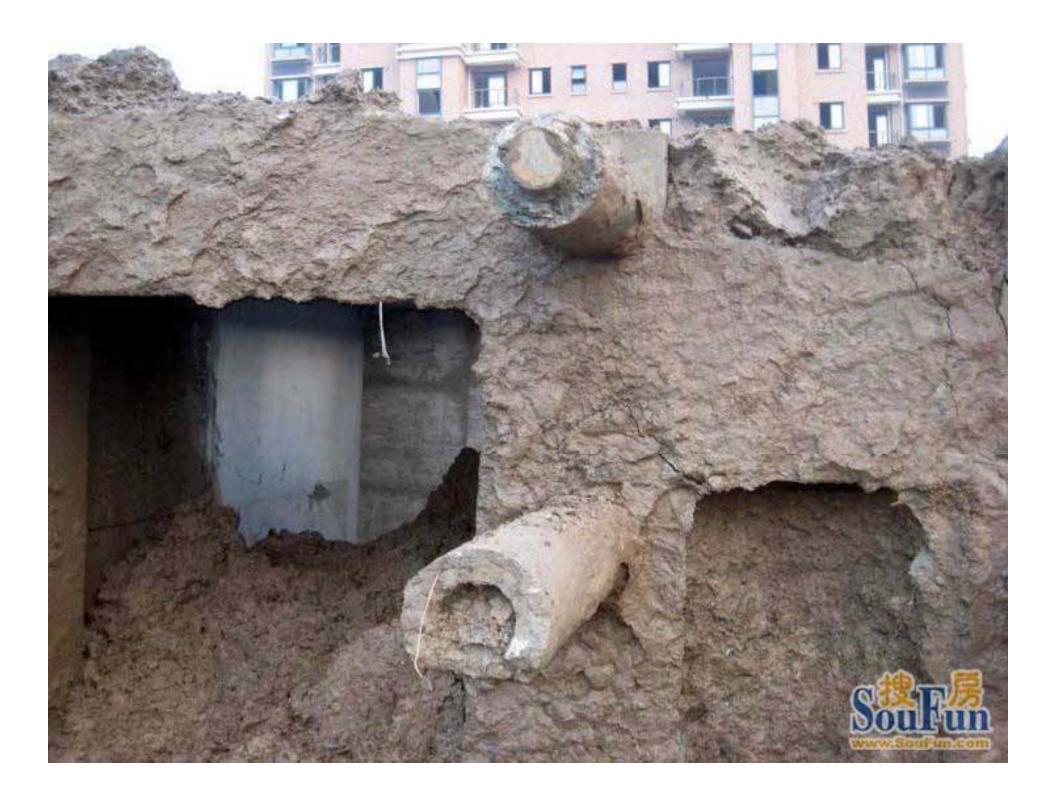

YES, IT IS A 12 STORY BUILDING IN CHINA . LYING ON THE GROUND.

- (1) An underground garage was being dug on the south side, to a depth of 4.6 meters.
- (2) The excavated dirt was being piled up on the north side, to a height of 10 meters.
- (3) The building experienced uneven lateral pressure from south and north.
- (4) This resulted in a lateral pressure of 3,000 tons, which was greater than what the pilings could tolerate. Thus the building toppled over in the southerly direction.