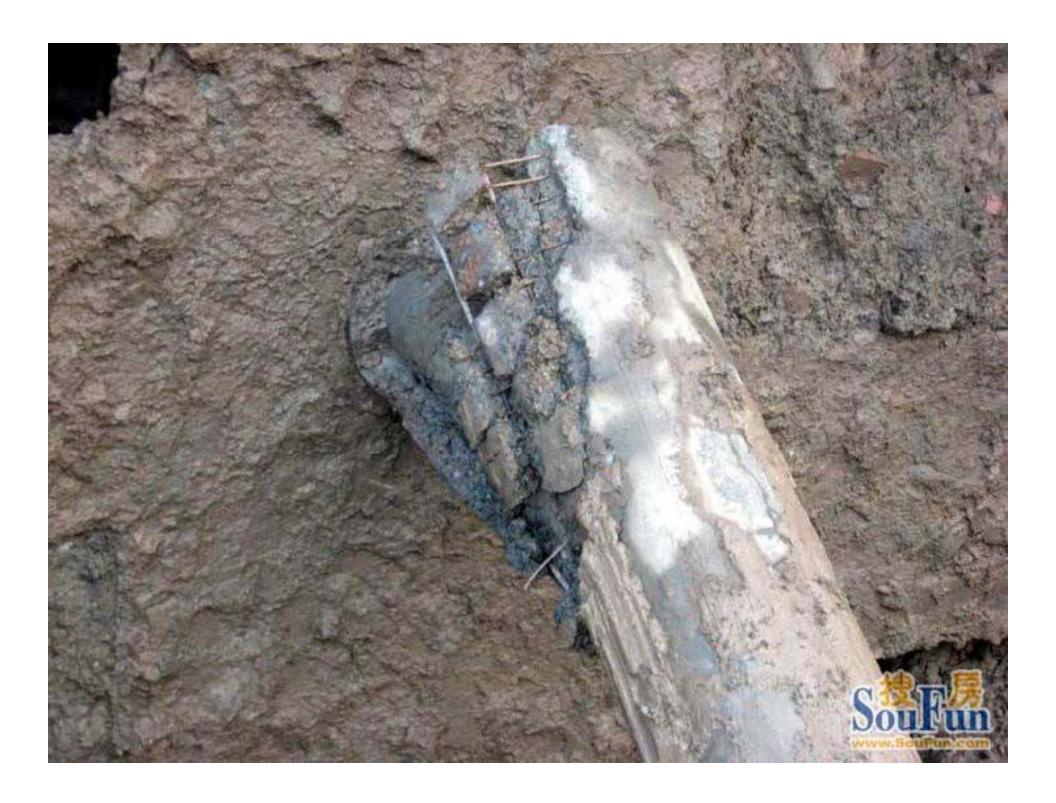

YES, IT IS A 12 STORY BUILDING IN CHINA . LYING ON THE GROUND.

- (1) An underground garage was being dug on the south side, to a depth of 4.6 meters.
- (2) The excavated dirt was being piled up on the north side, to a height of 10 meters.
- (3) The building experienced uneven lateral pressure from south and north.
- (4) This resulted in a lateral pressure of 3,000 tons, which was greater than what the pilings could tolerate. Thus the building toppled over in the southerly direction.