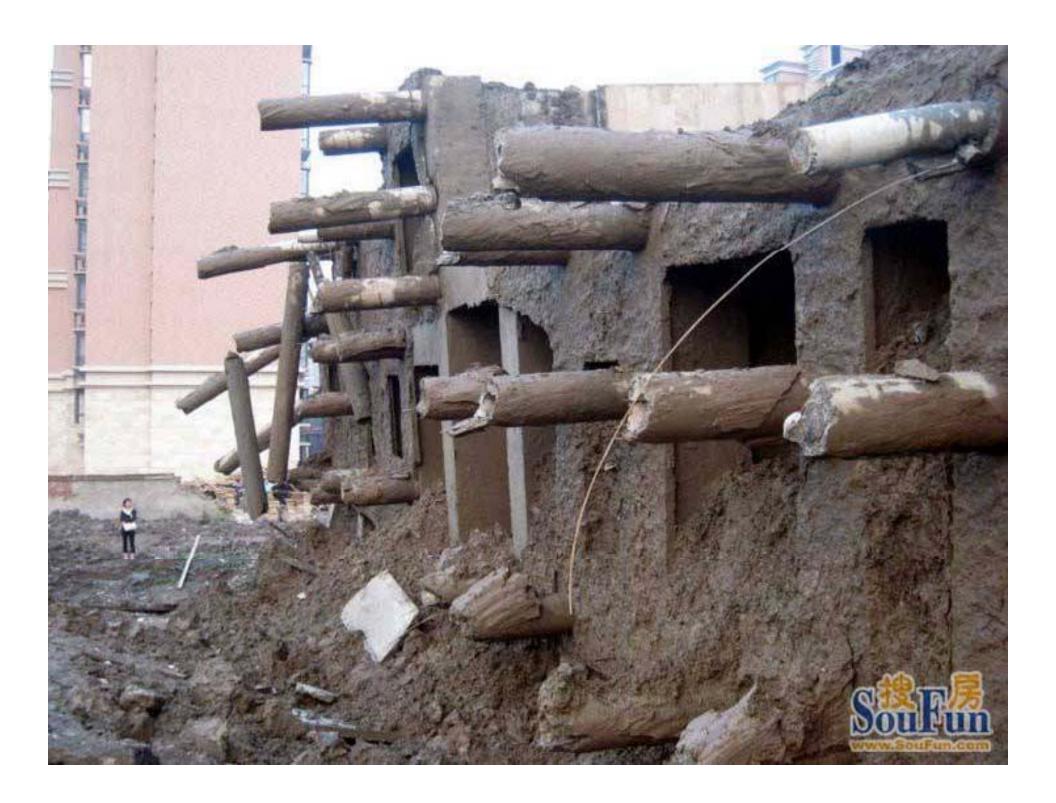

YES, IT IS A 12 STORY BUILDING IN CHINA . LYING ON THE GROUND.

- (1) An underground garage was being dug on the south side, to a depth of 4.6 meters.
- (2) The excavated dirt was being piled up on the north side, to a height of 10 meters.
- (3) The building experienced uneven lateral pressure from south and north.
- (4) This resulted in a lateral pressure of 3,000 tons, which was greater than what the pilings could tolerate. Thus the building toppled over in the southerly direction.

The building began to tilt.

And thus was born the eighth wonder of the world.

创造世界房屋倒塌奇迹