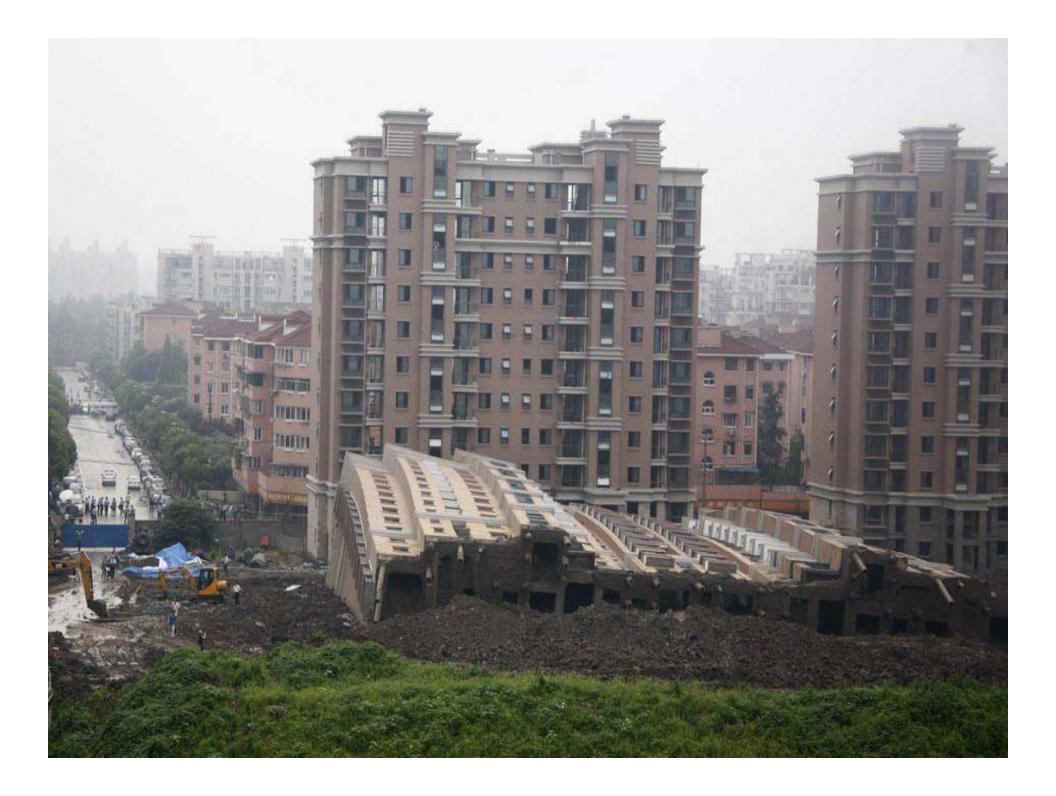

YES, IT IS A 12 STORY BUILDING IN CHINA . LYING ON THE GROUND.

- (1) An underground garage was being dug on the south side, to a depth of 4.6 meters.
- (2) The excavated dirt was being piled up on the north side, to a height of 10 meters.
- (3) The building experienced uneven lateral pressure from south and north.
- (4) This resulted in a lateral pressure of 3,000 tons, which was greater than what the pilings could tolerate. Thus the building toppled over in the southerly direction.

First, the apartment building was constructed.

Then the plan called for an underground garage to be dug out. The excavated soil was piled up on the other side of the building.

Heavy rains resulted in water seeping into the ground.

The building began to tilt.

And thus was born the eighth wonder of the world.

创造世界房屋倒塌奇迹