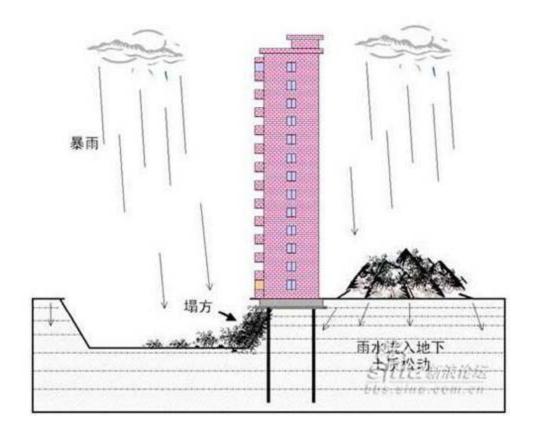

First, the apartment building was constructed.

Then the plan called for an underground garage to be dug out. The excavated soil was piled up on the other side of the building.

Heavy rains resulted in water seeping into the ground.

The building began to tilt.

And thus was born the eighth wonder of the world.

创造世界房屋倒塌奇迹