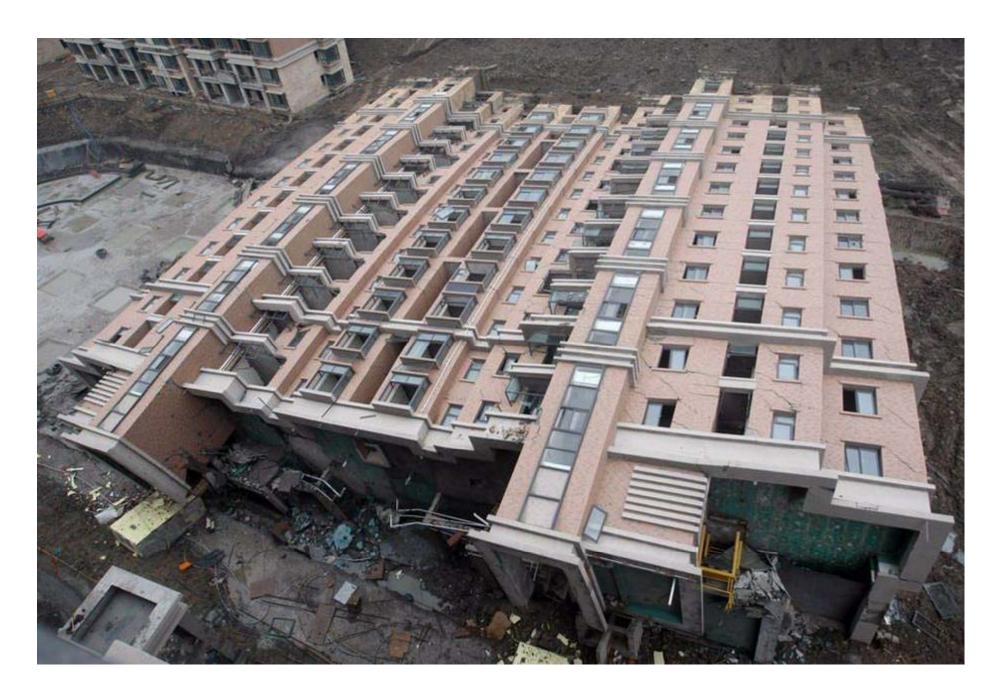

YES, IT IS A 12 STORY BUILDING IN CHINA . LYING ON THE GROUND.

- (1) An underground garage was being dug on the south side, to a depth of 4.6 meters.
- (2) The excavated dirt was being piled up on the north side, to a height of 10 meters.
- (3) The building experienced uneven lateral pressure from south and north.
- (4) This resulted in a lateral pressure of 3,000 tons, which was greater than what the pilings could tolerate. Thus the building toppled over in the southerly direction.