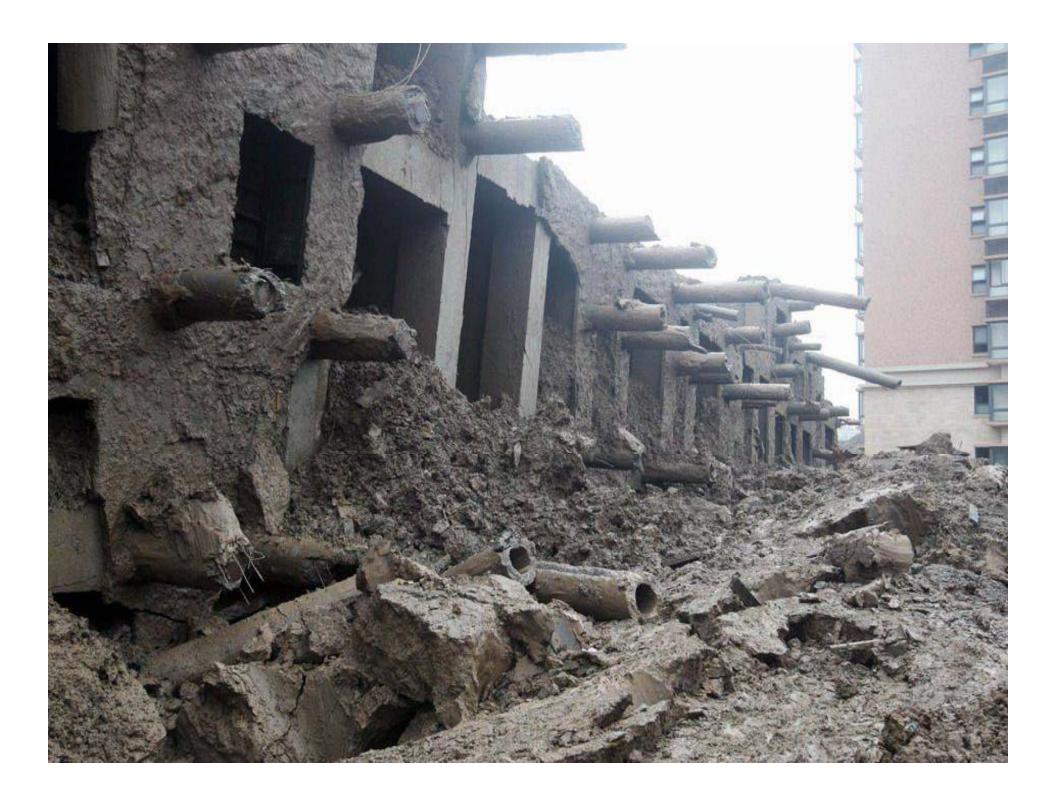

YES, IT IS A 12 STORY BUILDING IN CHINA . LYING ON THE GROUND.

- (1) An underground garage was being dug on the south side, to a depth of 4.6 meters.
- (2) The excavated dirt was being piled up on the north side, to a height of 10 meters.
- (3) The building experienced uneven lateral pressure from south and north.
- (4) This resulted in a lateral pressure of 3,000 tons, which was greater than what the pilings could tolerate. Thus the building toppled over in the southerly direction.

First, the apartment building was constructed.

Then the plan called for an underground garage to be dug out. The excavated soil was piled up on the other side of the building.

Heavy rains resulted in water seeping into the ground.

The building began to tilt.

And thus was born the eighth wonder of the world.

创造世界房屋倒塌奇迹