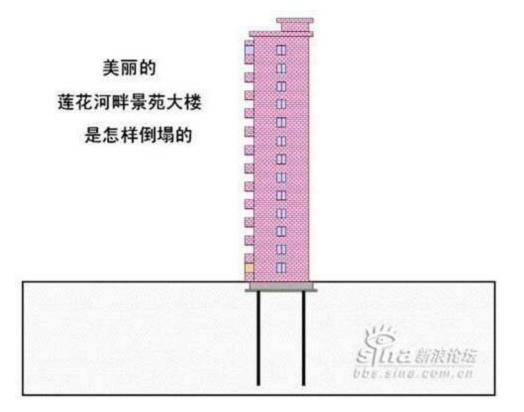

First, the apartment building was constructed.

Then the plan called for an underground garage to be dug out. The excavated soil was piled up on the other side of the building.

Heavy rains resulted in water seeping into the ground.