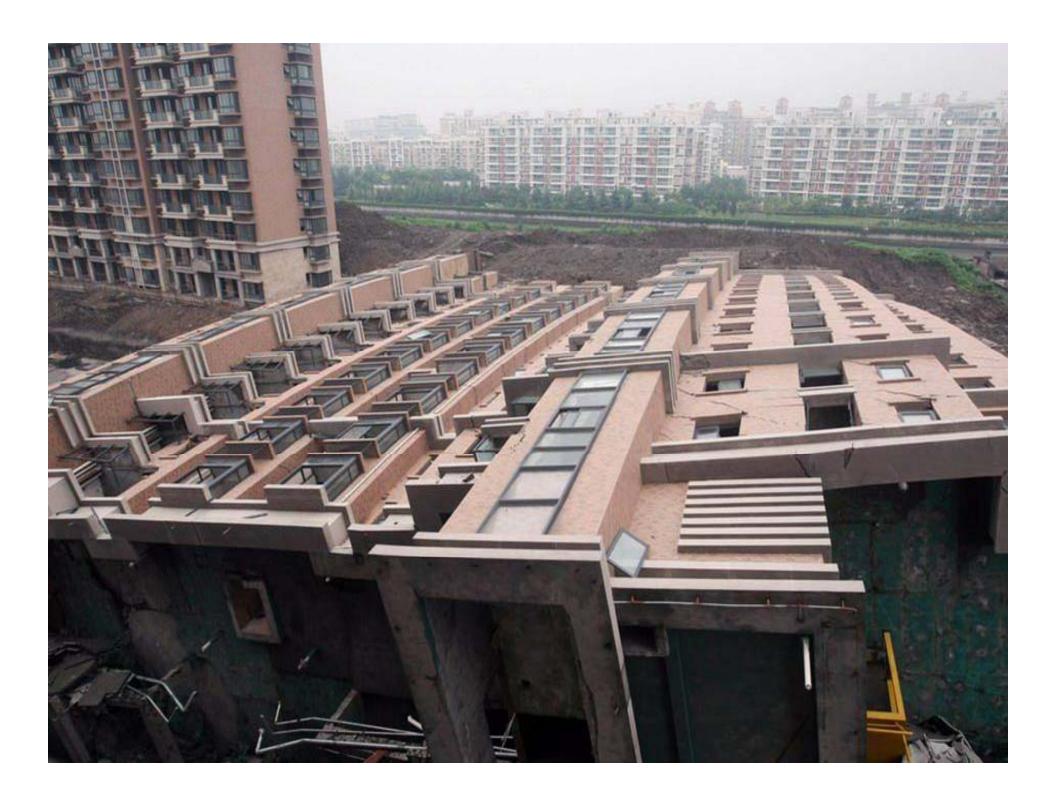

YES, IT IS A 12 STORY BUILDING IN CHINA . LYING ON THE GROUND.

- (1) An underground garage was being dug on the south side, to a depth of 4.6 meters.
- (2) The excavated dirt was being piled up on the north side, to a height of 10 meters.
- (3) The building experienced uneven lateral pressure from south and north.
- (4) This resulted in a lateral pressure of 3,000 tons, which was greater than what the pilings could tolerate. Thus the building toppled over in the southerly direction.

First, the apartment building was constructed.

Then the plan called for an underground garage to be dug out. The excavated soil was piled up on the other side of the building.

Heavy rains resulted in water seeping into the ground.

The building began to tilt.

And thus was born the eighth wonder of the world.

创造世界房屋倒塌奇迹