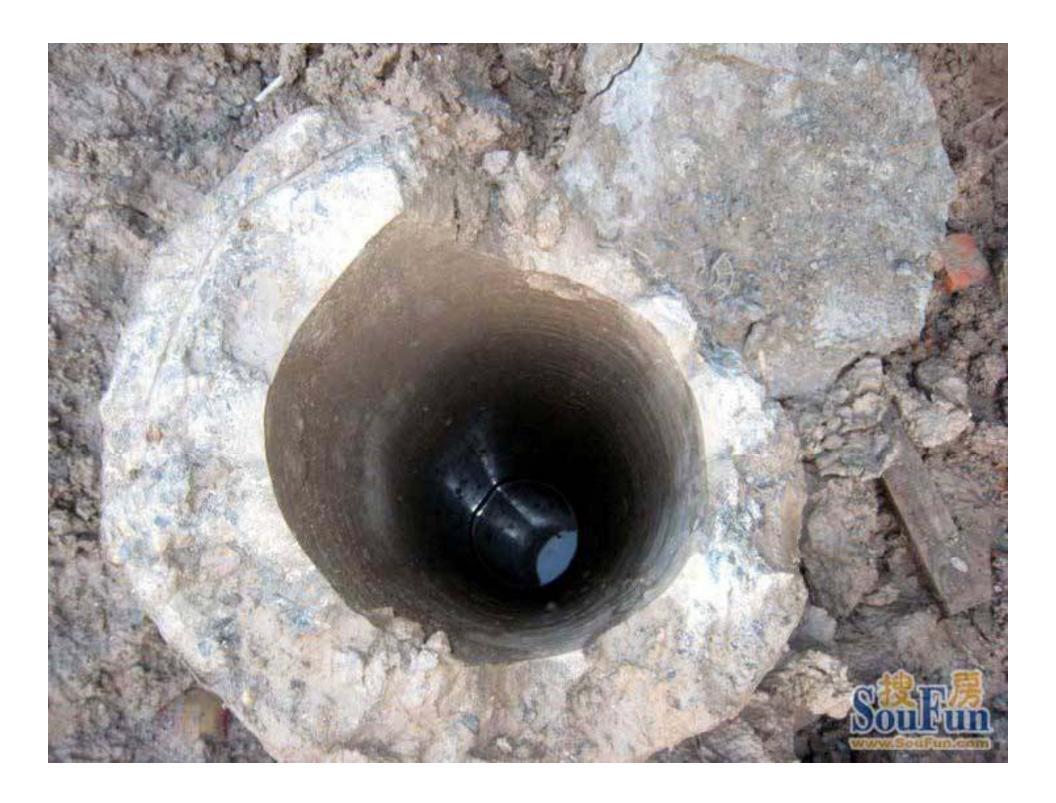

YES, IT IS A 12 STORY BUILDING IN CHINA . LYING ON THE GROUND.

- (1) An underground garage was being dug on the south side, to a depth of 4.6 meters.
- (2) The excavated dirt was being piled up on the north side, to a height of 10 meters.
- (3) The building experienced uneven lateral pressure from south and north.
- (4) This resulted in a lateral pressure of 3,000 tons, which was greater than what the pilings could tolerate. Thus the building toppled over in the southerly direction.