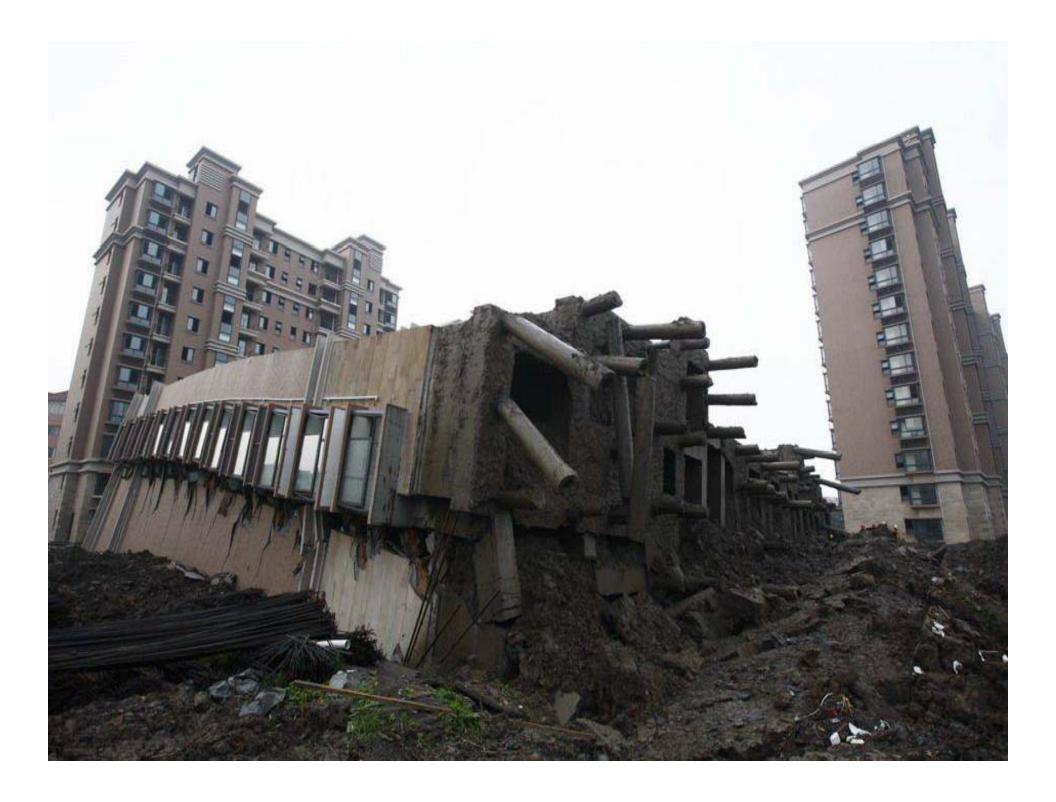

YES, IT IS A 12 STORY BUILDING IN CHINA . LYING ON THE GROUND.

- (1) An underground garage was being dug on the south side, to a depth of 4.6 meters.
- (2) The excavated dirt was being piled up on the north side, to a height of 10 meters.
- (3) The building experienced uneven lateral pressure from south and north.
- (4) This resulted in a lateral pressure of 3,000 tons, which was greater than what the pilings could tolerate. Thus the building toppled over in the southerly direction.

First, the apartment building was constructed.

Then the plan called for an underground garage to be dug out. The excavated soil was piled up on the other side of the building.

Heavy rains resulted in water seeping into the ground.

The building began to tilt.

And thus was born the eighth wonder of the world.

创造世界房屋倒塌奇迹