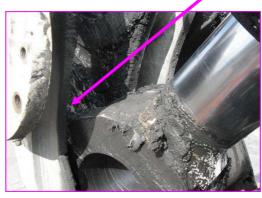

|                      |
| DEVIATIONS FROM OUR H & S<br>STANDARDS / PROCEDURES                                        |                                                                                                                                                                                                                                                                                                                                                    |                      |





A close shot of the cylinder edge which trapped injured.