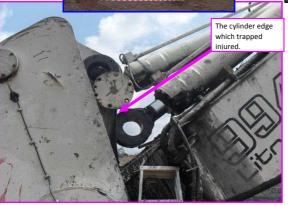

|                      |
| DEVIATIONS FROM OUR H & S<br>STANDARDS / PROCEDURES                                        |                                                                                                                                                                                                                                                                                                                                                    |                      |





A close shot of the cylinder edge which trapped injured.