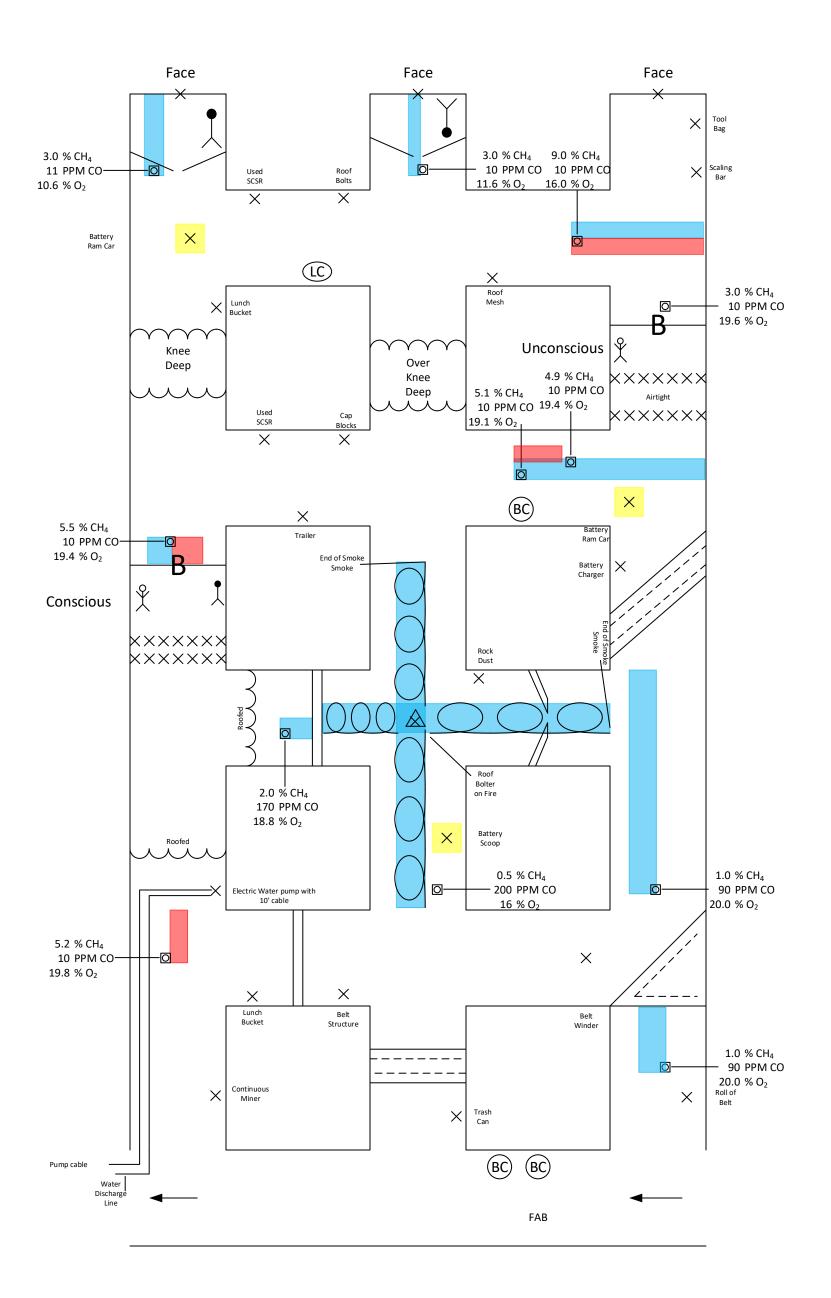

6. Team stop 6 – in 2 entry at XC 3. extent of smoke known.

7. Team stop 7 – in 3 entry at XC 3. required as gas placard in xc 3 2-3E. Explosive gas found in XC 3 between 2-3E. Airtight cave found inby intersection.

8. Team stop 8 – in 1 entry at XC 3. Barricade found outby intersection with irrespirable mixture in front of it. Response is "Help Us". Teams are tied to this missing person (verbal contact) but do not have enough information to vent.

If team <u>has not</u> made team stop 9, it is required prior to advancing inby XC 3.

9. Team stop 9 – in XC 2 1-2 E. air lock required. Water roofed found.

10. Team Stop 10 – in 1 entry at XC 4. Body found at face in 1 E.

11. Team Stop 11 – in 2 entry at XC 4. E ody found at face in 2 E.

Teams now have enough information t vent barricade in 1 entry. Any further exploration is delay of missing person in barricade in entry.

Vent 1

Pump water in 1 E

Team stop 12. In 1 entry at XC 2

Vent 2

Vent 3

Airlock required to enter barricade ir 1 entry. 1 missing person found and 1 Body.

- teams can remove Pt. in 1 entry ba ricade to FAB however if retreating out 2 entry, must place respiratory protection on Pt. d e to irrespirable smoke remaining between XC 1 and XC 2.