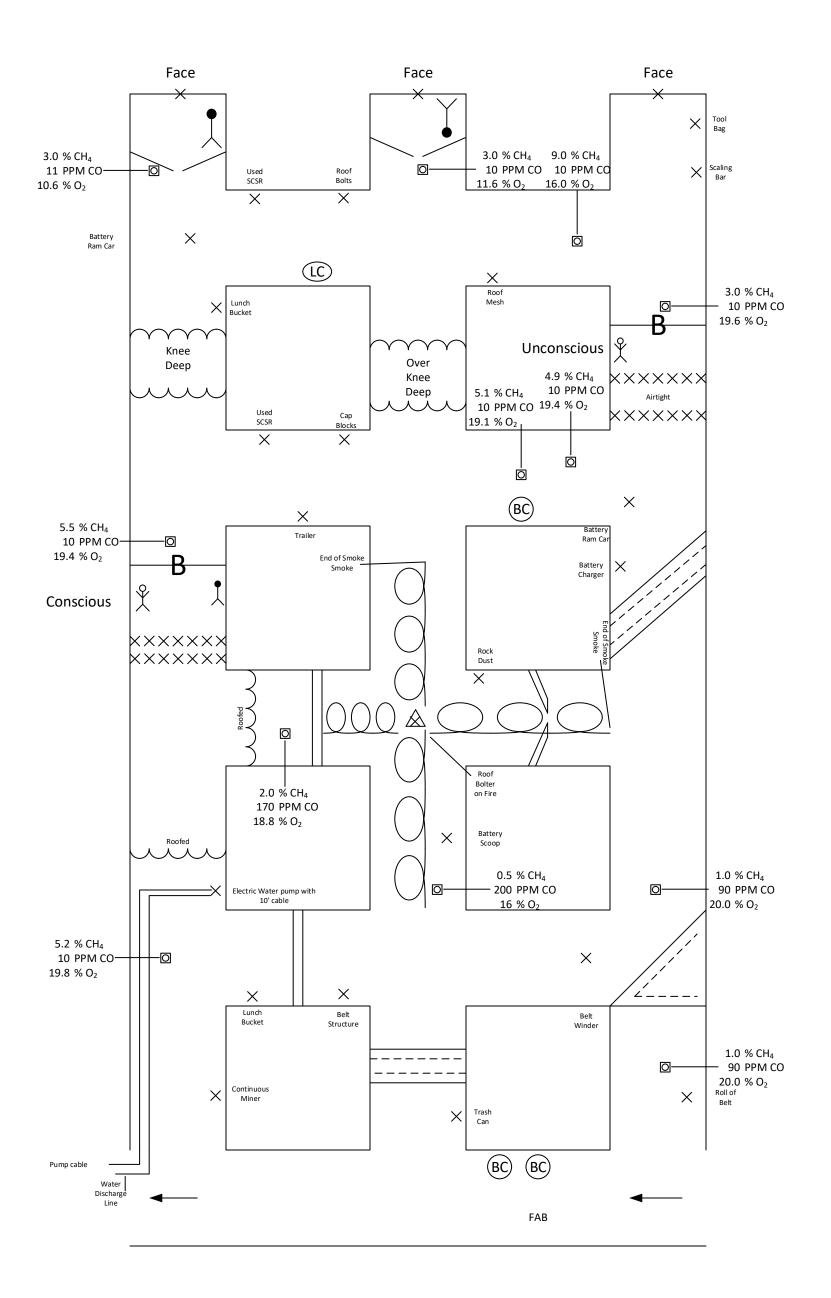

# Delta Colorado 2018 Judges Instructions

1. Initial openings' checks at FAB. (2 & 3 entries blocked by unsafe roof).

2. Team stop 1 - (apparatus check required) In 1 entry at XC 1. (explosive gas found in intersection, roofed water found inby intersection with pump available)

3. Team stop 2 – at 2 entry XC 1. (airlock required in XC 1, 1-2 E). (smoke found in 2 E)

4. Team stop 3 – in 3 entry at XC 1 (diag. RR test required in intersection)

5. Team stop 4,5 – in 3 entry at XC 2. Smoke in XC 2 found, unsafe roof inby XC 2 in 3 E found.

5. ALT Team stop 5,4 – in 2 entry at XC 2. roof bolter on fire found – can be extinguished. RR test required prior to extinguishing AND anytime team passes through this intersection (Rule 23). Materials available to airlock into team stop 9 but not required yet.

6. Team stop 6 – in 2 entry at XC 3. extent of smoke known.

7. Team stop 7 – in 3 entry at XC 3. required as gas placard in xc 3 2-3E. Explosive gas found in XC 3 between 2-3E. Airtight cave found inby intersection.

8. Team stop 8 – in 1 entry at XC 3. Barricade found outby intersection with irrespirable mixture in front of it. Response is "Help Us". Teams are tied to this missing person (verbal contact) but do not have enough information to vent.

If team <u>has not</u> made team stop 9, it is required prior to advancing inby XC 3.

9. Team stop 9 – in XC 2 1-2 E. air lock required. Water roofed found.

10. Team Stop 10 – in 1 entry at XC 4. Body found at face in 1 E.

11. Team Stop 11 – in 2 entry at XC 4. E ody found at face in 2 E.

Teams now have enough information t vent barricade in 1 entry. Any further exploration is delay of missing person in barricade in entry.

Vent 1

Pump water in 1 E

Team stop 12. In 1 entry at XC 2

Vent 2

Vent 3

Airlock required to enter barricade ir 1 entry. 1 missing person found and 1 Body.

- teams can remove Pt. in 1 entry ba ricade to FAB however if retreating out 2 entry, must place respiratory protection on Pt. d e to irrespirable smoke remaining between XC 1 and XC 2.

Team can now explore XC 4 from 2 to 3 entry.

Team stop 13. In 3 entry at XC 4. Barricade with no response found outby intersection.

Teams can breach barricade in 3 E with airlock and bring LUM to FAB on stretcher and with respiratory protection.

End of Problem