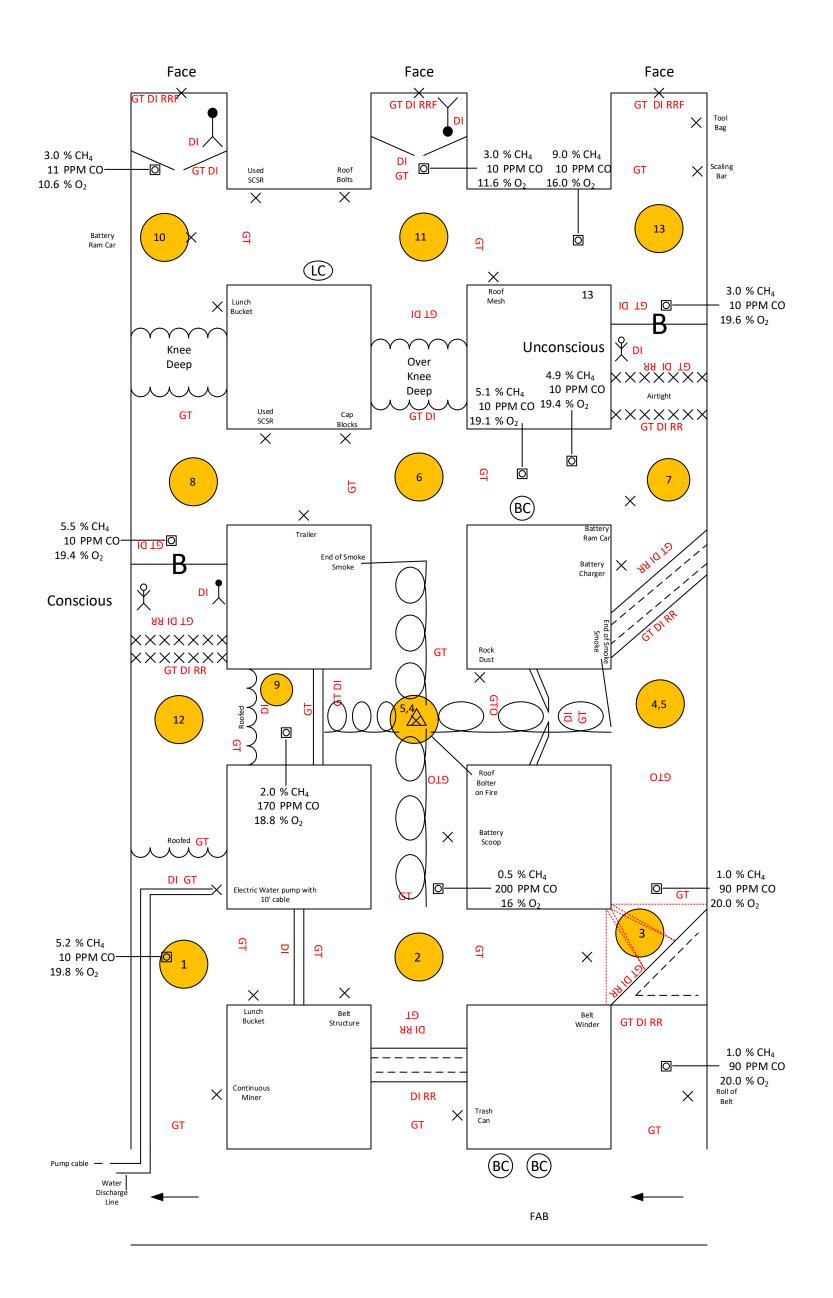

# Delta Colorado 2018 Judges Instructions

1. Initial openings' checks at FAB. (2 & 3 entries blocked by unsafe roof).

2. Team stop 1 - (apparatus check required) In 1 entry at XC 1. (explosive gas found in intersection, roofed water found inby intersection with pump available)

3. Team stop 2 – at 2 entry XC 1. (airlock required in XC 1, 1-2 E). (smoke found in 2 E)

4. Team stop 3 – in 3 entry at XC 1 (diag. RR test required in intersection)

5. Team stop 4,5 – in 3 entry at XC 2. Smoke in XC 2 found, unsafe roof inby XC 2 in 3 E found.

5. ALT Team stop 5,4 – in 2 entry at XC 2. roof bolter on fire found – can be extinguished. RR test required prior to extinguishing AND anytime team passes through this intersection (Rule 23). Materials available to airlock into team stop 9 but not required yet.

6. Team stop 6 – in 2 entry at XC 3. extent of smoke known.

7. Team stop 7 – in 3 entry at XC 3. required as gas placard in xc 3 2-3E. Explosive gas found in XC 3 between 2-3E. Airtight cave found inby intersection.

8. Team stop 8 – in 1 entry at XC 3. Barricade found outby intersection with irrespirable mixture in front of it. Response is "Help Us". Teams are tied to this missing person (verbal contact) but do not have enough information to vent.

If team <u>has not</u> made team stop 9, it is required prior to advancing inby XC 3.

9. Team stop 9 – in XC 2 1-2 E. air lock required. Water roofed found.

10. Team Stop 10 – in 1 entry at XC 4. Body found at face in 1 E.

11. Team Stop 11 – in 2 entry at XC 4. E ody found at face in 2 E.

Teams now have enough information t vent barricade in 1 entry. Any further exploration is delay of missing person in barricade in entry.

Vent 1

Pump water in 1 E

Team stop 12. In 1 entry at XC 2

Vent 2

Vent 3

Airlock required to enter barricade ir 1 entry. 1 missing person found and 1 Body.

- teams can remove Pt. in 1 entry ba ricade to FAB however if retreating out 2 entry, must place respiratory protection on Pt. d e to irrespirable smoke remaining between XC 1 and XC 2.

Team can now explore XC 4 from 2 to 3 entry.

Team stop 13. In 3 entry at XC 4. Barricade with no response found outby intersection.

Teams can breach barricade in 3 E with airlock and bring LUM to FAB on stretcher and with respiratory protection.

End of Problem