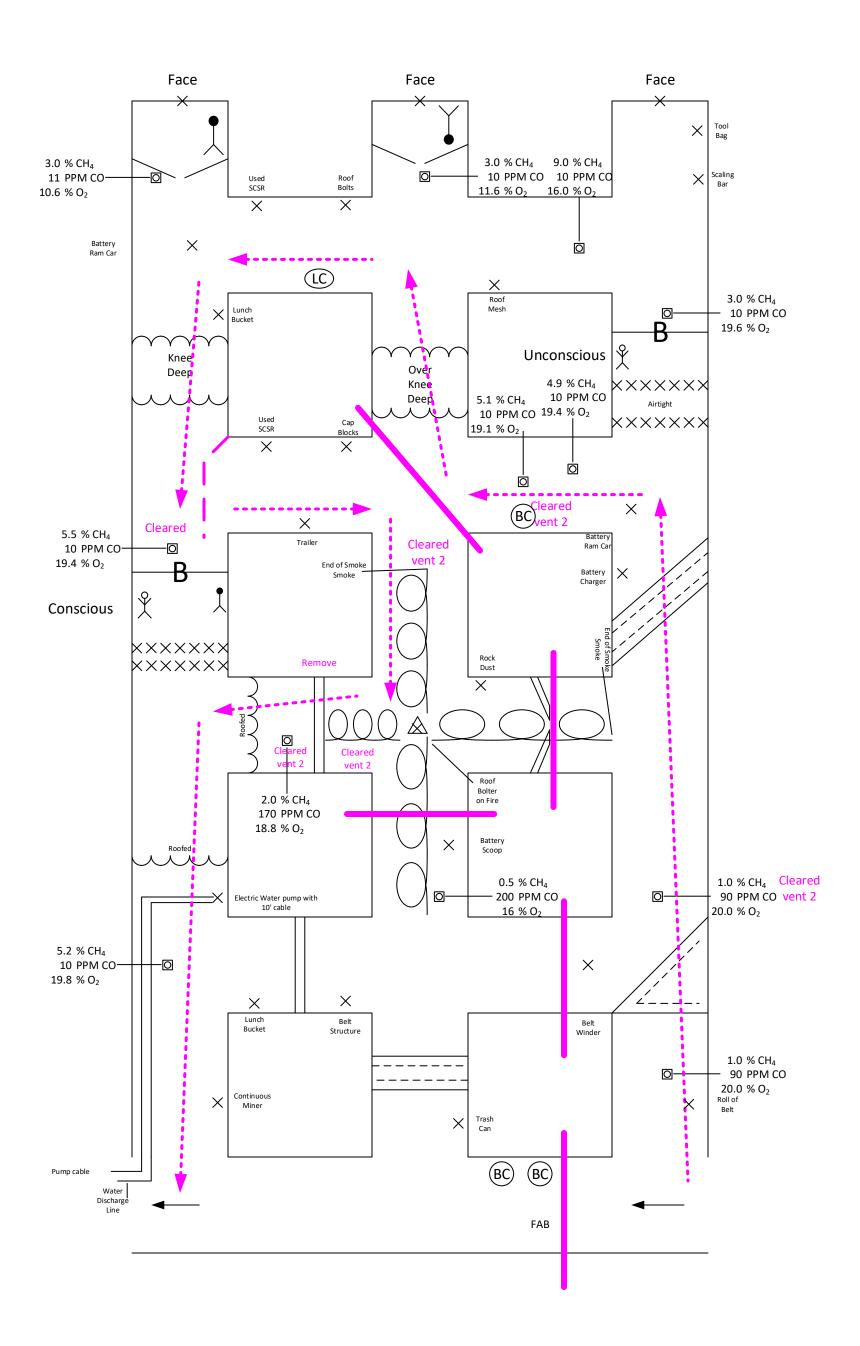

# Delta Colorado 2018 Judges Instructions

1. Initial openings' checks at FAB. (2 & 3 entries blocked by unsafe roof).

2. Team stop 1 - (apparatus check required) In 1 entry at XC 1. (explosive gas found in intersection, roofed water found inby intersection with pump available)

3. Team stop 2 – at 2 entry XC 1. (airlock required in XC 1, 1-2 E). (smoke found in 2 E)

4. Team stop 3 – in 3 entry at XC 1 (diag. RR test required in intersection)

5. Team stop 4,5 – in 3 entry at XC 2. Smoke in XC 2 found, unsafe roof inby XC 2 in 3 E found.

5. ALT Team stop 5,4 – in 2 entry at XC 2. roof bolter on fire found – can be extinguished. RR test required prior to extinguishing AND anytime team passes through this intersection (Rule 23). Materials available to airlock into team stop 9 but not required yet.

6. Team stop 6 – in 2 entry at XC 3. extent of smoke known.

7. Team stop 7 – in 3 entry at XC 3. required as gas placard in xc 3 2-3E. Explosive gas found in XC 3 between 2-3E. Airtight cave found inby intersection.

8. Team stop 8 – in 1 entry at XC 3. Barricade found outby intersection with irrespirable mixture in front of it. Response is "Help Us". Teams are tied to this missing person (verbal contact) but do not have enough information to vent.

If team <u>has not</u> made team stop 9, it is required prior to advancing inby XC 3.

9. Team stop 9 – in XC 2 1-2 E. air lock required. Water roofed found.

10. Team Stop 10 – in 1 entry at XC 4. Body found at face in 1 E.

11. Team Stop 11 – in 2 entry at XC 4. E ody found at face in 2 E.

Teams now have enough information t vent barricade in 1 entry. Any further exploration is delay of missing person in barricade in entry.

Vent 1

Pump water in 1 E

Team stop 12. In 1 entry at XC 2

Vent 2

Vent 3

Airlock required to enter barricade ir 1 entry. 1 missing person found and 1 Body.

- teams can remove Pt. in 1 entry ba ricade to FAB however if retreating out 2 entry, must place respiratory protection on Pt. d e to irrespirable smoke remaining between XC 1 and XC 2.

Team can now explore XC 4 from 2 to 3 entry.

Team stop 13. In 3 entry at XC 4. Barricade with no response found outby intersection.

Teams can breach barricade in 3 E with airlock and bring LUM to FAB on stretcher and with respiratory protection.

End of Problem