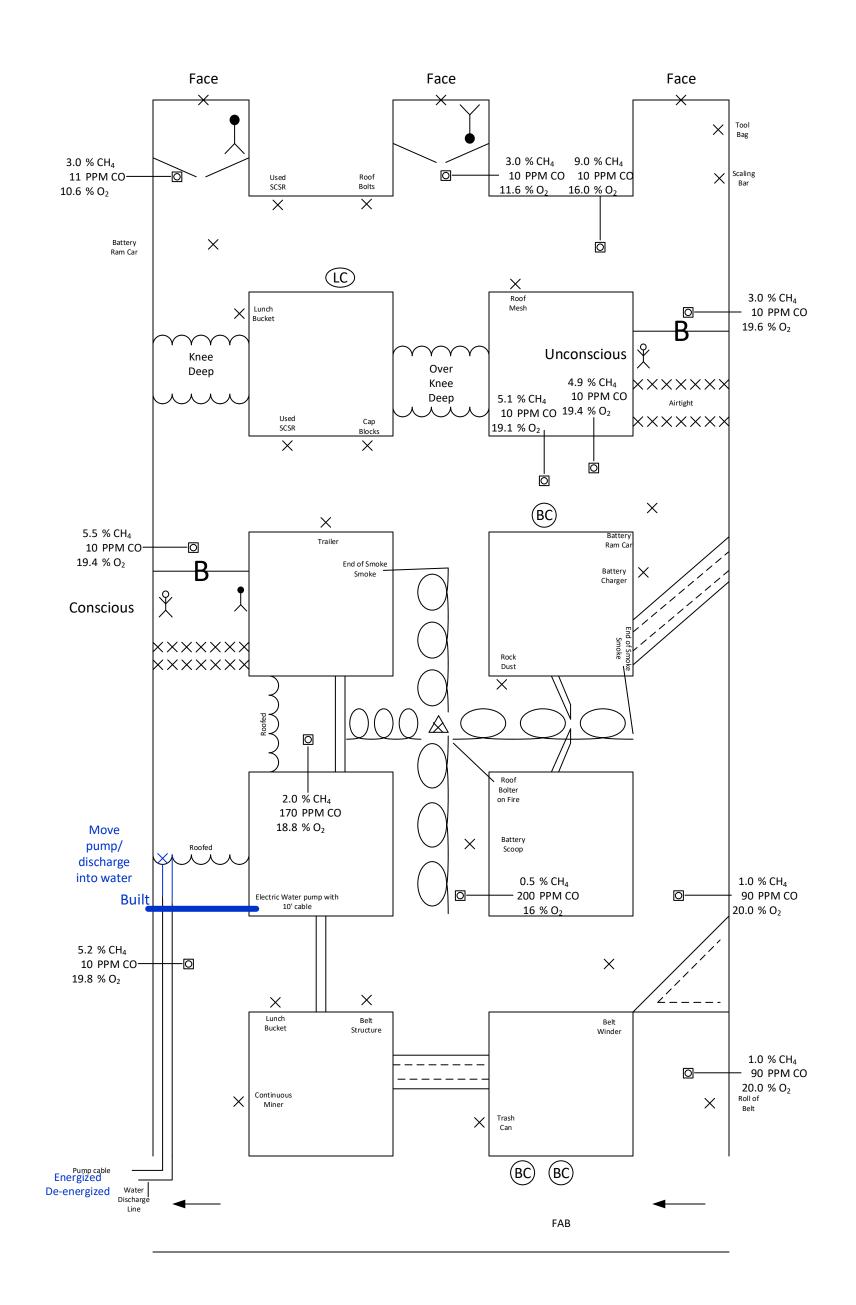

5. ALT Team stop 5,4 – in 2 entry at XC 2. roof bolter on fire found – can be extinguished. RR test required prior to extinguishing AND anytime team passes through this intersection (Rule 23). Materials available to airlock into team stop 9 but not required yet.

Vent 1

Pump water in 1 E

Team stop 12. In 1 entry at XC 2

Vent 2

Vent 3

Airlock required to enter barricade ir 1 entry. 1 missing person found and 1 Body.

- teams can remove Pt. in 1 entry ba ricade to FAB however if retreating out 2 entry, must place respiratory protection on Pt. d e to irrespirable smoke remaining between XC 1 and XC 2.