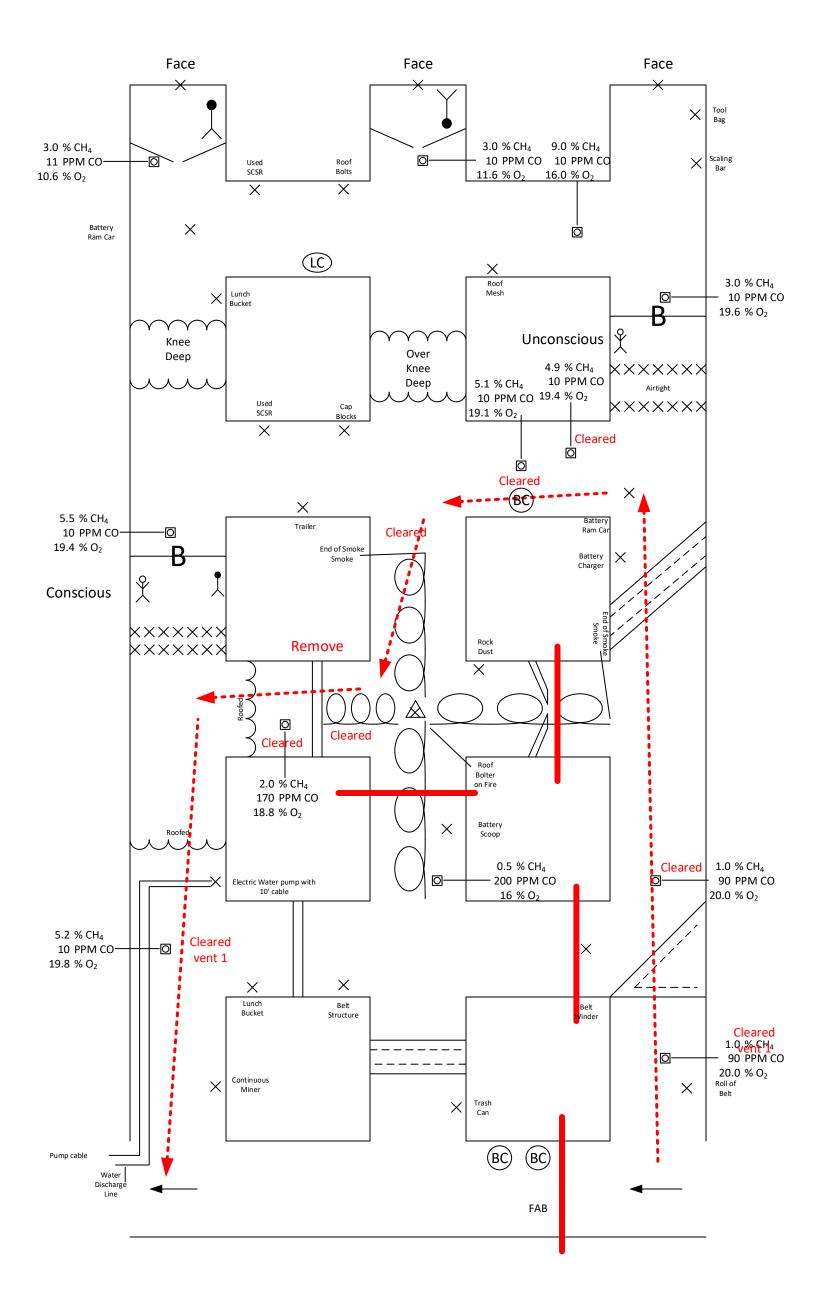

# Delta Colorado 2018 Judges Instructions

1. Initial openings' checks at FAB. (2 & 3 entries blocked by unsafe roof).

2. Team stop 1 - (apparatus check required) In 1 entry at XC 1. (explosive gas found in intersection, roofed water found inby intersection with pump available)

3. Team stop 2 – at 2 entry XC 1. (airlock required in XC 1, 1-2 E). (smoke found in 2 E)

4. Team stop 3 – in 3 entry at XC 1 (diag. RR test required in intersection)

5. Team stop 4,5 – in 3 entry at XC 2. Smoke in XC 2 found, unsafe roof inby XC 2 in 3 E found.

5. ALT Team stop 5,4 – in 2 entry at XC 2. roof bolter on fire found – can be extinguished. RR test required prior to extinguishing AND anytime team passes through this intersection (Rule 23). Materials available to airlock into team stop 9 but not required yet.

6. Team stop 6 – in 2 entry at XC 3. extent of smoke known.

7. Team stop 7 – in 3 entry at XC 3. required as gas placard in xc 3 2-3E. Explosive gas found in XC 3 between 2-3E. Airtight cave found inby intersection.

8. Team stop 8 – in 1 entry at XC 3. Barricade found outby intersection with irrespirable mixture in front of it. Response is "Help Us". Teams are tied to this missing person (verbal contact) but do not have enough information to vent.

If team <u>has not</u> made team stop 9, it is required prior to advancing inby XC 3.

9. Team stop 9 – in XC 2 1-2 E. air lock required. Water roofed found.

10. Team Stop 10 – in 1 entry at XC 4. Body found at face in 1 E.

11. Team Stop 11 – in 2 entry at XC 4. E ody found at face in 2 E.

Teams now have enough information t vent barricade in 1 entry. Any further exploration is delay of missing person in barricade in entry.

Vent 1

Pump water in 1 E

Team stop 12. In 1 entry at XC 2

Vent 2

Vent 3

Airlock required to enter barricade ir 1 entry. 1 missing person found and 1 Body.

- teams can remove Pt. in 1 entry ba ricade to FAB however if retreating out 2 entry, must place respiratory protection on Pt. d e to irrespirable smoke remaining between XC 1 and XC 2.

Team can now explore XC 4 from 2 to 3 entry.

Team stop 13. In 3 entry at XC 4. Barricade with no response found outby intersection.

Teams can breach barricade in 3 E with airlock and bring LUM to FAB on stretcher and with respiratory protection.

End of Problem