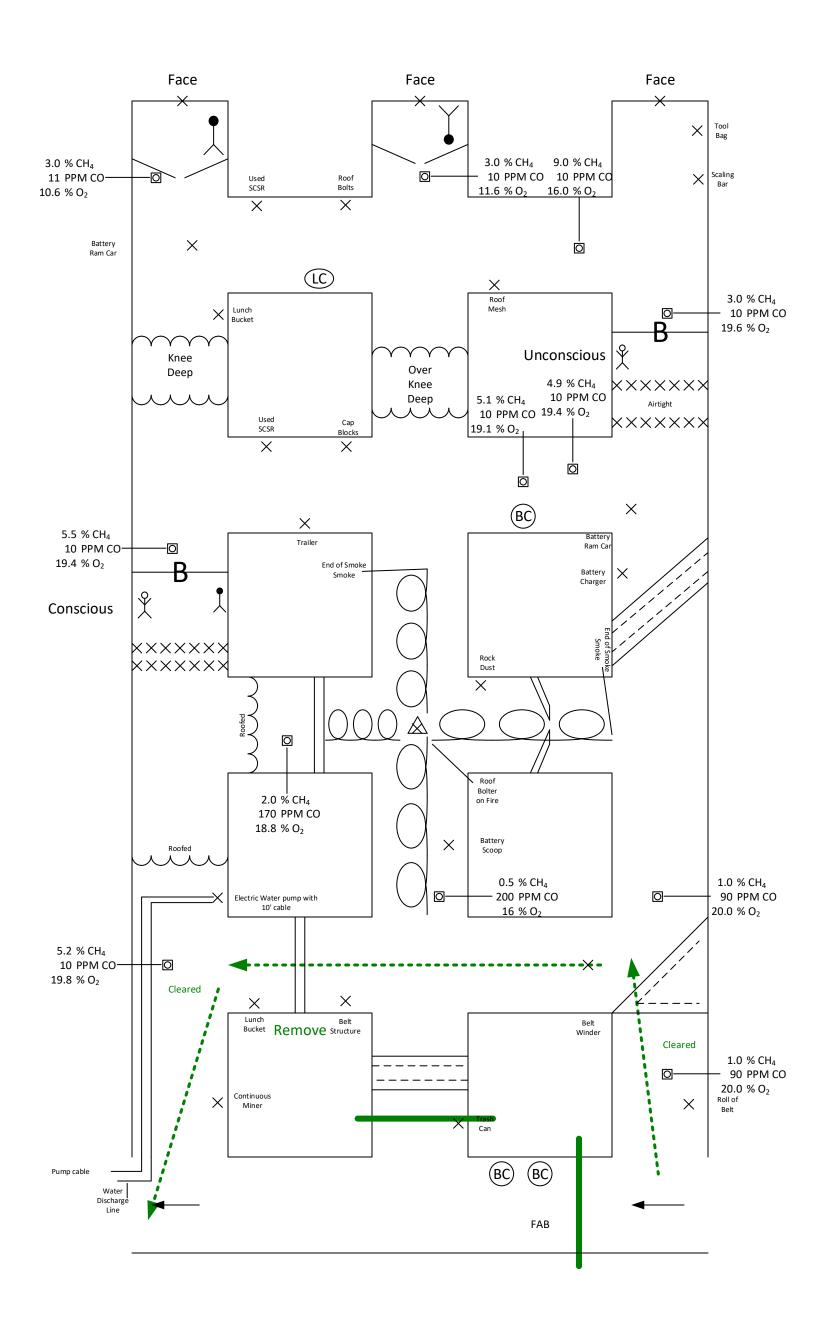

# Delta Colorado 2018 Judges Instructions

1. Initial openings' checks at FAB. (2 & 3 entries blocked by unsafe roof).

2. Team stop 1 - (apparatus check required) In 1 entry at XC 1. (explosive gas found in intersection, roofed water found inby intersection with pump available)

3. Team stop 2 – at 2 entry XC 1. (airlock required in XC 1, 1-2 E). (smoke found in 2 E)

4. Team stop 3 – in 3 entry at XC 1 (diag. RR test required in intersection)

5. Team stop 4,5 – in 3 entry at XC 2. Smoke in XC 2 found, unsafe roof inby XC 2 in 3 E found.

5. ALT Team stop 5,4 – in 2 entry at XC 2. roof bolter on fire found – can be extinguished. RR test required prior to extinguishing AND anytime team passes through this intersection (Rule 23). Materials available to airlock into team stop 9 but not required yet.

6. Team stop 6 – in 2 entry at XC 3. extent of smoke known.

7. Team stop 7 – in 3 entry at XC 3. required as gas placard in xc 3 2-3E. Explosive gas found in XC 3 between 2-3E. Airtight cave found inby intersection.

8. Team stop 8 – in 1 entry at XC 3. Barricade found outby intersection with irrespirable mixture in front of it. Response is "Help Us". Teams are tied to this missing person (verbal contact) but do not have enough information to vent.

If team <u>has not</u> made team stop 9, it is required prior to advancing inby XC 3.

9. Team stop 9 – in XC 2 1-2 E. air lock required. Water roofed found.

10. Team Stop 10 – in 1 entry at XC 4. Body found at face in 1 E.

11. Team Stop 11 – in 2 entry at XC 4. E ody found at face in 2 E.

Teams now have enough information t vent barricade in 1 entry. Any further exploration is delay of missing person in barricade in entry.

Vent 1

Pump water in 1 E

Team stop 12. In 1 entry at XC 2

Vent 2

Vent 3

Airlock required to enter barricade ir 1 entry. 1 missing person found and 1 Body.

- teams can remove Pt. in 1 entry ba ricade to FAB however if retreating out 2 entry, must place respiratory protection on Pt. d e to irrespirable smoke remaining between XC 1 and XC 2.

Team can now explore XC 4 from 2 to 3 entry.

Team stop 13. In 3 entry at XC 4. Barricade with no response found outby intersection.

Teams can breach barricade in 3 E with airlock and bring LUM to FAB on stretcher and with respiratory protection.

End of Problem